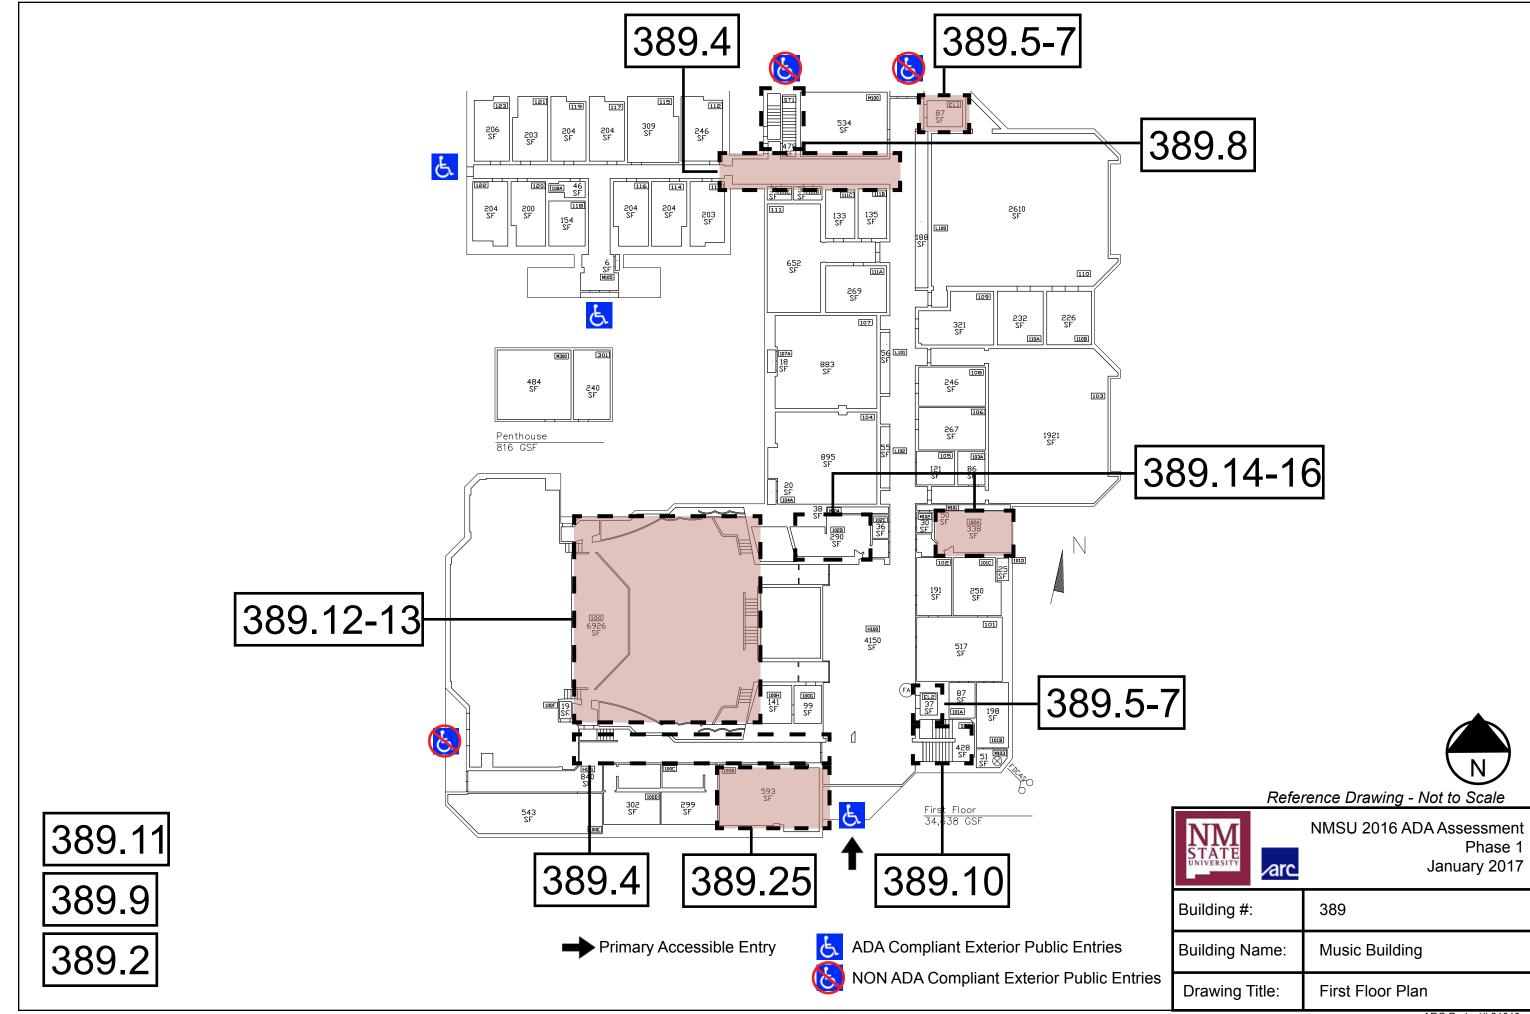

Reference Drawing - Not to Scale

∕arc\_

NMSU 2016 ADA Assessment Phase 1 January 2017

Primary Accessible Entry

ADA Compliant Exterior Public Entries NON ADA Compliant Exterior Public Entries

Building #: 389 Building Name: Music Building Drawing Title: First Floor Plan

ADA Compliant Exterior Public Entries

NON ADA Compliant Exterior Public Entries

NMSU 2016 ADA Assessment
Phase 1
January 2017

Building #: 389

Building Name: Music Building

Drawing Title: First Floor Plan

Primary Accessible Entry

| STATE UNIVERSITY | NMSU 2016 ADA Assessment<br>Phase 1<br>January 2017 |
|------------------|-----------------------------------------------------|
| Building #:      | 389                                                 |
| Building Name:   | Music Building                                      |
| Drawing Title:   | First Floor Plan                                    |

| NM<br>STATE<br>UNIVERSITY | NMSU 2016 ADA Assessment<br>Phase 1<br>January 2017 |
|---------------------------|-----------------------------------------------------|
| Building #:               | 389                                                 |
| Building Name:            | Music Building                                      |
| Drawing Title:            | First Floor Plan                                    |